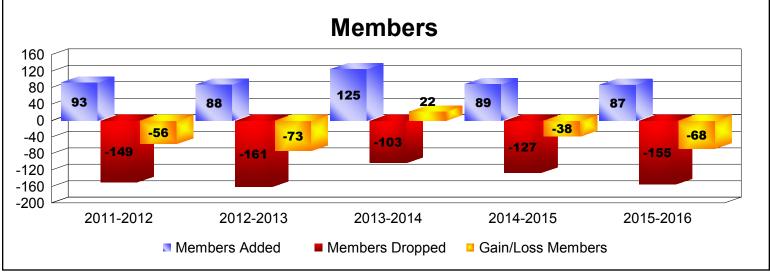

## **District 43 N**

| Year      | New<br>Clubs | Dropped<br>Clubs | Gain/<br>Loss<br>Clubs | New<br>Members | Charter<br>Members | Reinstate<br>Members | Transfer<br>Members | Total<br>Member<br>Added | Total<br>Members<br>Dropped | Gain/<br>Loss<br>Members |
|-----------|--------------|------------------|------------------------|----------------|--------------------|----------------------|---------------------|--------------------------|-----------------------------|--------------------------|
| 2011-2012 | 0            | -3               | -3                     | 79             | 0                  | 13                   | 1                   | 93                       | -149                        | -56                      |
| 2012-2013 | 0            | -1               | -1                     | 79             | 2                  | 4                    | 3                   | 88                       | -161                        | -73                      |
| 2013-2014 | 0            | -1               | -1                     | 115            | 0                  | 4                    | 6                   | 125                      | -103                        | 22                       |
| 2014-2015 | 0            | -2               | -2                     | 83             | 0                  | 2                    | 4                   | 89                       | -127                        | -38                      |
| 2015-2016 | 0            | -1               | -1                     | 77             | 0                  | 7                    | 3                   | 87                       | -155                        | -68                      |
| Average   | 0            | -2               | -2                     | 87             | 0                  | 6                    | 3                   | 96                       | -139                        | -43                      |