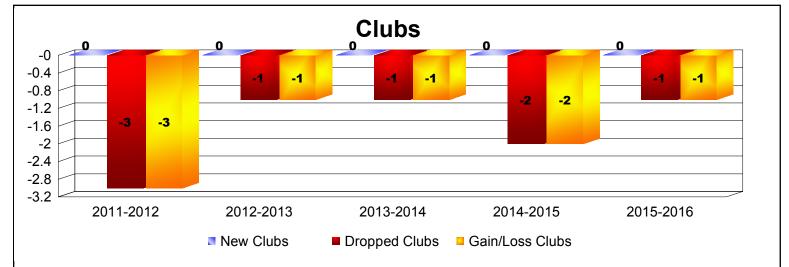

## **District 43 N**

| Year      | New<br>Clubs | Dropped<br>Clubs | Gain/<br>Loss<br>Clubs | New<br>Members | Charter<br>Members | Reinstate<br>Members | Transfer<br>Members | Total<br>Member<br>Added | Total<br>Members<br>Dropped | Gain/<br>Loss<br>Members |
|-----------|--------------|------------------|------------------------|----------------|--------------------|----------------------|---------------------|--------------------------|-----------------------------|--------------------------|
| 2011-2012 | 0            | -3               | -3                     | 79             | 0                  | 13                   | 1                   | 93                       | -149                        | -56                      |
| 2012-2013 | 0            | -1               | -1                     | 79             | 2                  | 4                    | 3                   | 88                       | -161                        | -73                      |
| 2013-2014 | 0            | -1               | -1                     | 115            | 0                  | 4                    | 6                   | 125                      | -103                        | 22                       |
| 2014-2015 | 0            | -2               | -2                     | 83             | 0                  | 2                    | 4                   | 89                       | -127                        | -38                      |
| 2015-2016 | 0            | -1               | -1                     | 77             | 0                  | 7                    | 3                   | 87                       | -155                        | -68                      |
| Average   | 0            | -2               | -2                     | 87             | 0                  | 6                    | 3                   | 96                       | -139                        | -43                      |